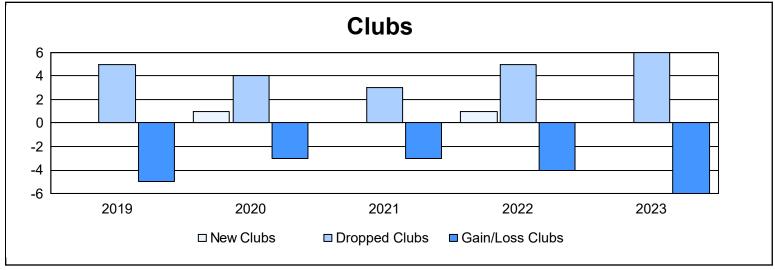

District 330 B As of June 2023 Cumulative

| Year      | New<br>Clubs | Dropped<br>Clubs | Gain/<br>Loss<br>Clubs | New<br>Members | Charter<br>Members | Reinstate<br>Members | Transfer<br>Members | Total<br>Member<br>Added | Total<br>Members<br>Dropped | Gain/<br>Loss<br>Members |
|-----------|--------------|------------------|------------------------|----------------|--------------------|----------------------|---------------------|--------------------------|-----------------------------|--------------------------|
| 2018-2019 | 0            | 5                | -5                     | 321            | 0                  | 12                   | 7                   | 340                      | 482                         | -142                     |
| 2019-2020 | 1            | 4                | -3                     | 189            | 21                 | 5                    | 15                  | 230                      | 478                         | -248                     |
| 2020-2021 | 0            | 3                | -3                     | 177            | 0                  | 7                    | 5                   | 189                      | 359                         | -170                     |
| 2021-2022 | 1            | 5                | -4                     | 186            | 27                 | 10                   | 7                   | 230                      | 365                         | -135                     |
| 2022-2023 | 0            | 6                | -6                     | 179            | 1                  | 3                    | 17                  | 200                      | 384                         | -184                     |
| Average   | 0            | 5                | -4                     | 210            | 10                 | 7                    | 10                  | 238                      | 414                         | -176                     |